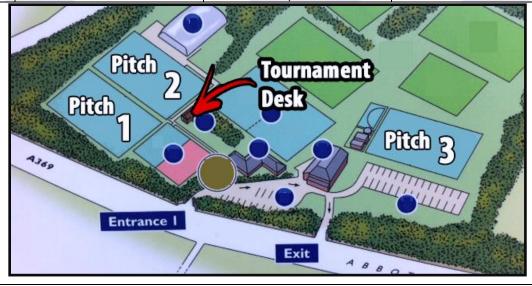

#### Venue

Clifton College Sports Ground Abbots Leigh Bristol BS8 3QD

#### Registration

- Registration in the main table by the pitches 1 and 2 at 9.10am. All teams to attend.
- Please could 2 representatives from your club register your team and collect information.
- These 2 contacts will be your club's contact throughout the day.
- Please could your team umpire please also register themselves at the desk in the morning as well.