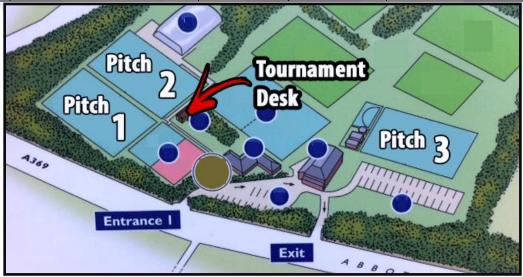

#### Venue

Clifton College Sports Ground Abbots Leigh Bristol BS8 3QD

#### Registration

- Registration in the main table by the pitches 1 and 2 at 9.10am. All teams to attend.
- Please could 2 representatives from your club register your team and collect information.
- These 2 contacts will be your clubs contact throughout the day.
- Please could your team umpire please also register themselves at the desk in the morning as well.